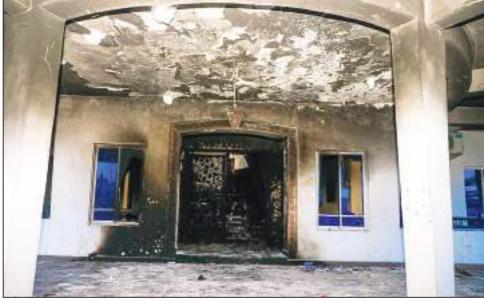

Deji Elumoye, James Emejo, Sunday Aborisade, Linus Aleke in Abuja, Segun James in Lagos and Blessing Ibunge in Port Harcourt

President Bola Ahmed Tinubu, yesterday, condemned in strong terms the ongoing violence in Rivers State over the outcome of the recent council elections, declaring that self-help has

no place in a democracy. Tinubu directed the Inspector-General of Police (IGP), Kayode Egbetokun, and other security agéncies to secure the 23 local government areas in the state, following the outbreak of violence in which three council secretariats were set ablaze

The president charged the Rivers State governor, Siminalayi Fubara, and other stakeholders in the state to exercise restraint and uphold the rule of law. In his reaction, Fubara described the burning of council facilities by suspected political thugs as irresponsible. He urged Rivers people to carry out their political business with all sense of responsibility.