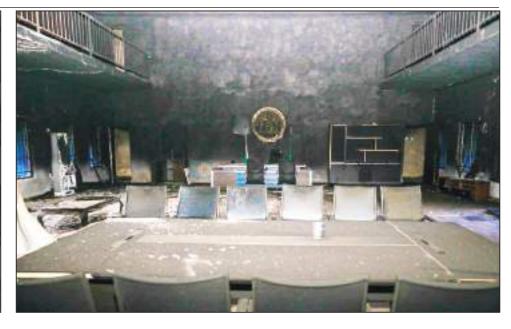

Deji Elumoye, James Emejo, Sunday Aborisade, Linus Aleke in Abuja, Segun James in Lagos and Blessing Ibunge in Port Harcourt

President Bola Ahmed Tinubu, yesterday, condemned in strong terms the ongoing violence in Rivers State over the outcome of the recent council elections, declaring that self-help has

no place in a democracy. Tinubu directed the Inspector-General of Police (IGP), Kayode Egbetokun, and other security agéncies to secure the 23 local government areas in the state, following the outbreak of violence in which three council secretariats were set ablaze

The president charged the Rivers State governor, Siminalayi Fubara, and other stakeholders in the state to exercise restraint and uphold the rule of law. In his reaction, Fubara described the burning of council facilities by suspected political thugs as irresponsible. He urged Rivers people to carry out their political business with all sense of responsibility.